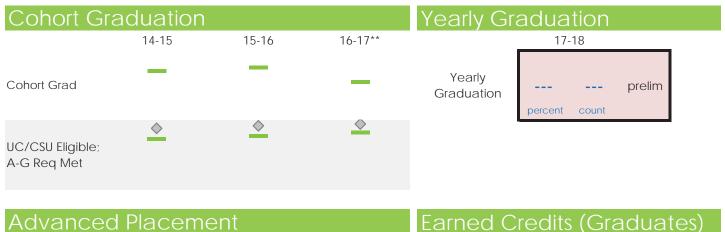

## Student Learning

| Advanced Placement |                 |             |             |      | Earned Credits (Graduates) |      |       |           |              |
|--------------------|-----------------|-------------|-------------|------|----------------------------|------|-------|-----------|--------------|
|                    | Course Complete |             | Exams Taken |      | Exams Passed               |      |       | Cleveland | Stockton USD |
|                    | School          | SUSD        | School      | SUSD | School                     | SUSD | 15-16 |           | 263          |
| 16-17              |                 | 94%         |             | 84%  |                            | 19%  | 16-17 |           | 261          |
| 17-18              |                 | <b>9</b> 4% |             | 85%  |                            | 16%  | 17-18 |           | 259          |