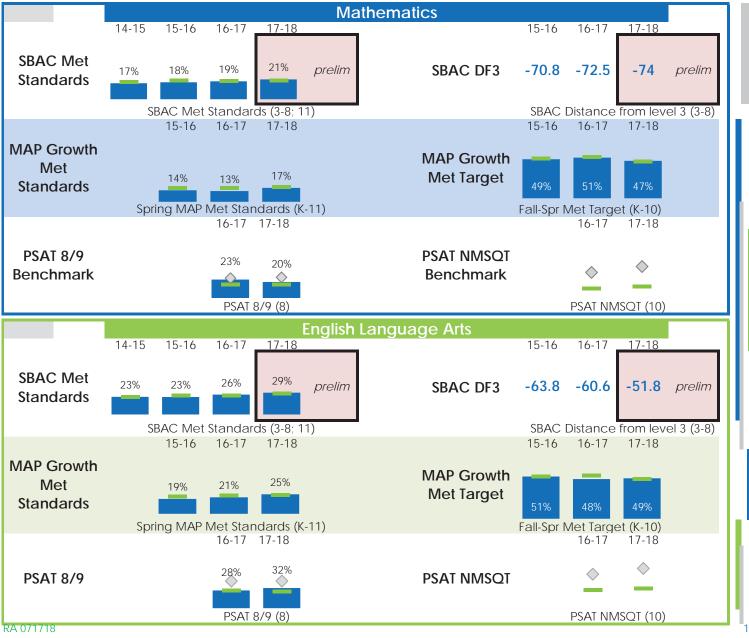

## Demographics

2017-2018

| Enrollment | 739 |
|------------|-----|
|            |     |

| -<br>American<br>Indian | Race/Ethnicity<br>1% | EL<br>27% |
|-------------------------|----------------------|-----------|
| African<br>American     | 14%                  | 2170      |
| Asian                   | 15%                  |           |
| Filipino                | 1%                   |           |
| Hispanic                | 59%                  |           |
| Pacific<br>Islander     | 0%                   |           |
| White                   | 6%                   | SED       |
| Two or More             | 3%                   | 83%       |
| Not<br>Reported         | 0%                   |           |