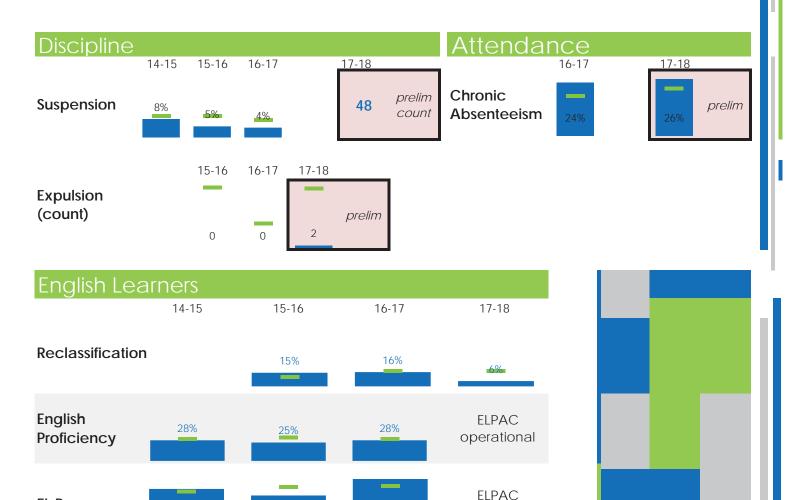

operational

Legend

Preliminary

N, % = School

\*\* Embargoed

School District

**EL Progress** 

--- No Data \* Data

State

Suppressed